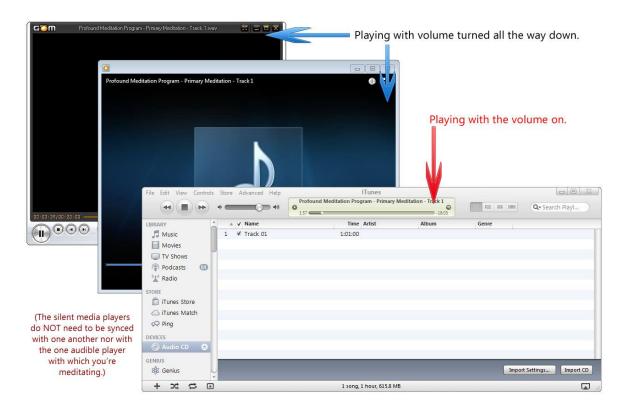

Multiple Media Player Method: Most laptops or desktop computers have more than one media player (e.g., iTunes, Windows Media Player, RealPlayer, QuickTime, etc.). (Please find a list of free downloadable media players below.) Import NF into all of your media players. Create a playlist in each media player for the track(s) you wish to play. Play the new playlists in each of your media players simultaneously, but with the volume turned all the way down in each of the media players. It may be hard to believe, but each of the NF tracks in the multiple media players will nonetheless emit a combined biofield transmission that is far more powerful than when playing one track by itself. The more you use, the more powerful will be

the biofield. You can also leave the volume turned up on one of the media players, so you can use that track to meditate with.

✓ Example: Let's say you want to amplify the biofield transmission of NF. You would then import that CD or download into as many media players as you have and create a playlist for it in each media player. Now simply play that playlist in each player simultaneously (no need to worry about syncing them together, as their individual volumes will be turned down/off), but turn down the volume of each specific media player (except for the one you want to audibly play). That's it! You've amplified it! (Some media players allow you to do this in a single media player.)