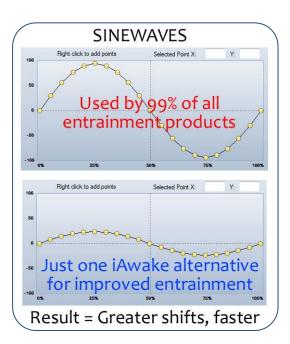

- Powerful and exclusive biofield entrainment technology
  - o Advantage #1 Dramatically improves and complements the embedded audio entrainment.
  - o Advantage #2 Work with or without headphones!
  - o Advantage #3 Transcends many of the limitations inherent in audio entrainment technology.
  - Advantage #4 Can be amplified many times when played on PC or Mac (see the "Biofield Amplification Instructions" in the Table of Contents.
  - o **Benefit #1 –** You experience very deep, ultra-quick, whole-body relaxation.
  - o **Benefit #2** You enter focused meditation more quickly and easily.
- Unique sinewave proportions (rather than the 1:1 [amplitude to wavelength] ratio used by probably 99% of all entrainment companies)
  - Advantage Based on empirical research showing that specific sinewave proportions have equally specific psycho-physical effects. (For example, one proportion tends to have a centering effect, while another proportion tends to energize.)
  - o **Benefit –** You experience greater, more focused shifts—**faster**.
- A sophisticated blend of both conventional and exclusive entrainment methods
  - Advantage #1 Works well with or without headphones (though headphones will always deliver the highest entrainment experience).
  - o Advantage #2 Entrains more neural activity than conventional methods.
  - o Advantage #3 -Does not diminish in effect with repeated use.
  - o **Benefit –** You experience profound, pleasurable entrainment **every time**.
- Mutli-textured 3D (holophonic) audio
  - Advantage Facilitates both deep relaxation AND focused attention (to keep the mind from dipping into non-attentive, dreamy states)
  - o **Benefit** Deeply focused meditation.